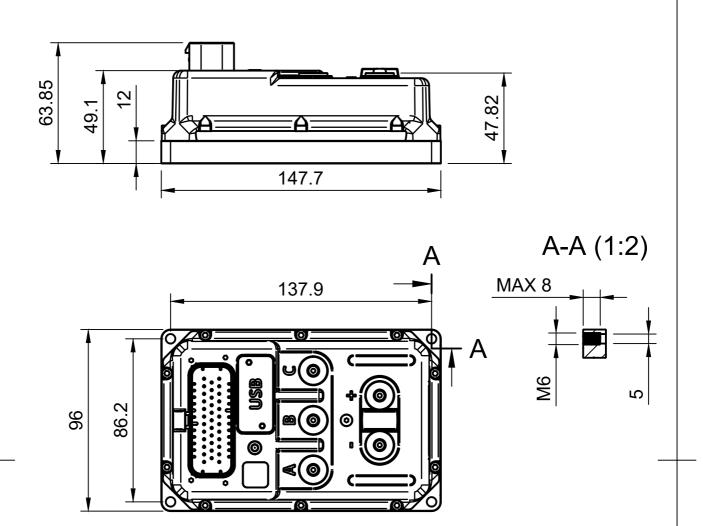

There is two options how to mount controller:

- 1. Screw controller down with M5 screw
- 2. Screw M6 screw from bottom to the controller.

  Maximum length of thread witch goes to the controller is 8mm.

| MATERIAL:                             |              | -0.1<br>-0.05 |          | NAME:         |          | DATE:      |           |
|---------------------------------------|--------------|---------------|----------|---------------|----------|------------|-----------|
| WEIGHT: 1,2kg                         | +0.2<br>+0.0 |               | DRAWN:   | Matous Cmelik |          | 06.09.2018 |           |
| PROJECTION: — [ISO E]                 | 1. /         |               | CHECKED: |               |          |            |           |
| ACCURACY:                             |              | 1             |          |               |          |            |           |
| TOLERANCE:                            |              | <u> </u>      |          |               |          |            |           |
| SL controller assembly                |              |               |          |               |          | 4          | Scale 1:2 |
| SIIIXCON SL_controller_assembly-rev_5 |              |               |          |               | Rev<br>5 |            | 1/1       |